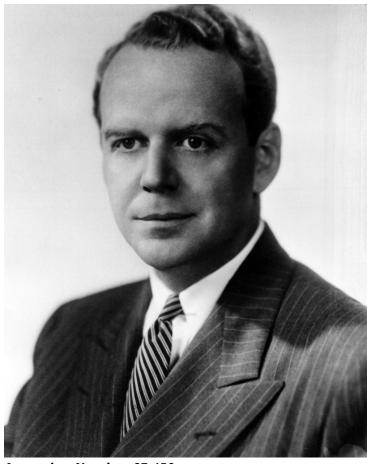

## **Portrait of Clark Clifford**

Date(s)

December 1947

the President from the Staff".

**Description** 

Portrait of Clark Clifford, Special Counsel to the President. From the album, "Christmas Greetings to