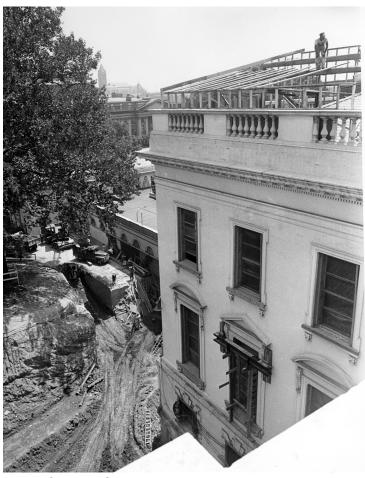

## View from northeast corner of the North Portico of White House during renovation

## Description

View from northeast corner of the North Portico looking east and showing excavation at the northeast corner of the White House. A temporary wooden protection is being erected over the roof at this corner preparatory to raising it, and other corners, to the height of central part.

## Date(s)

July 31, 1950

**Accession Number** 71-351

8x10 inches (21x26 cm) Black & White

**Related Collection** Harry S. Truman Papers

**Keywords** Building repair and reconstruction Dwellings Historic buildings Presidential residences Renovation (Architecture)