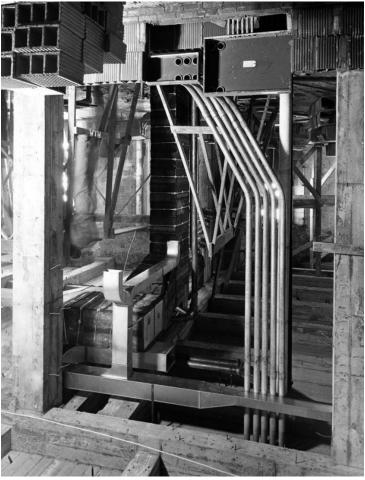

## South view into Study (Room 21), during White House renovation

## **Description**

South view into Study (Room 21) with Room 20 on right. This was taken during the White House renovation.