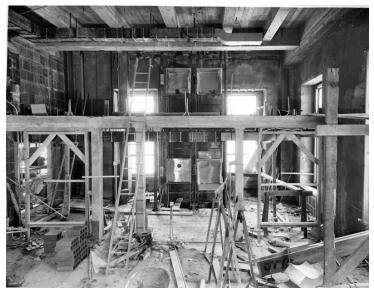

## West view in Family Dining Room of White House during renovation

## Description

West view in Family Dining Room showing upper and lower pantries. Along inside west wall of the pantry are the servants' elevator, circular stairway, and two dumb-waiters. This was taken at the White House during renovation.