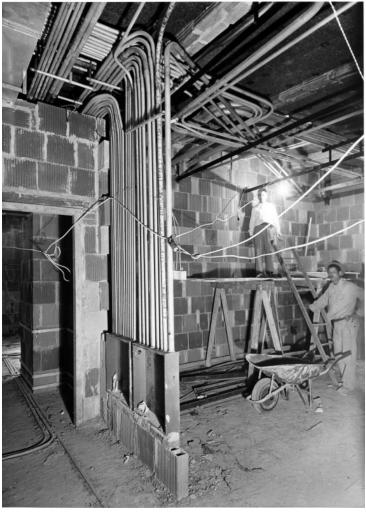

## South view on third floor during White House renovation

## **Description**

South view on third floor at top of steps showing electric conduits converging in this area during White House renovation.