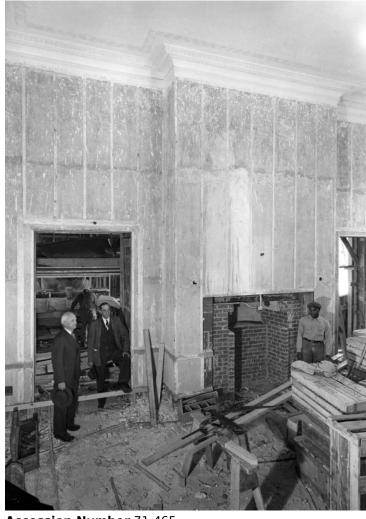

## East view in the Green Room during White House renovation

## Description

East View in the Green Room during White House renovation.

## Date(s)

May 21, 1951

**Accession Number** 71-465

8x10 inches (21x26 cm) Black & White

**Related Collection** Harry S. Truman Papers

**Keywords** Building repair and reconstruction Dwellings Historic buildings Presidential residences Renovation (Architecture)