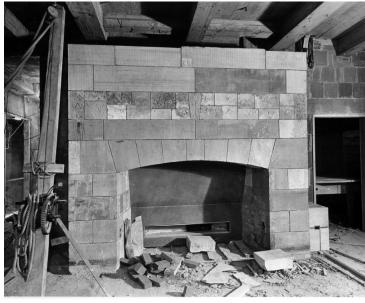

## Stone fireplace reset in east wall of White House during renovation

## **Description**

Stone fireplace reset in east wall of the Servants' Dining Room, (G-24), during renovation of the White House.