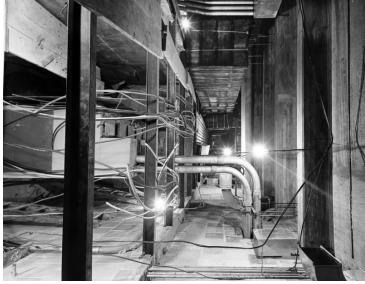

## Description

Electric switch board number 2, basement, looking west. This was taken during the renovation of the White House.

Date(s)

August 9, 1951

**Accession Number** 71-512

8x10 inches (21x26 cm) Black & White