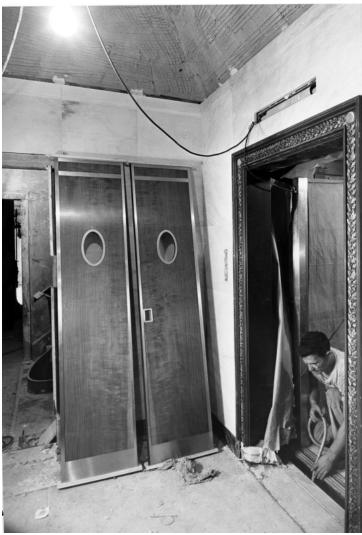

## Description

Elevator entrance and elevator doors. Photograph taken on ground floor level during the White House renovation.