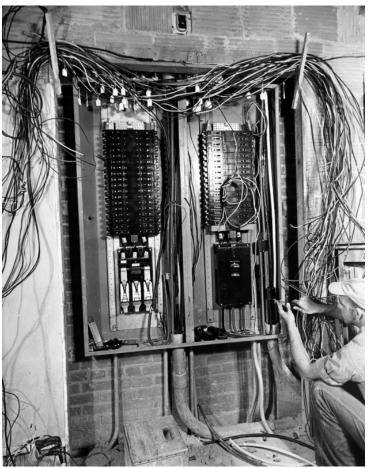

## Description

Electric switchboard on wall of elevator hallway of main floor of White House during renovation.

## Date(s)

August 28, 1951

Accession Number 71-529

8x10 inches (21x26 cm) Black & White

Related Collection Harry S. Truman Papers

**Keywords** Building repair and reconstruction Dwellings Historic buildings Presidential residences Renovation (Architecture)