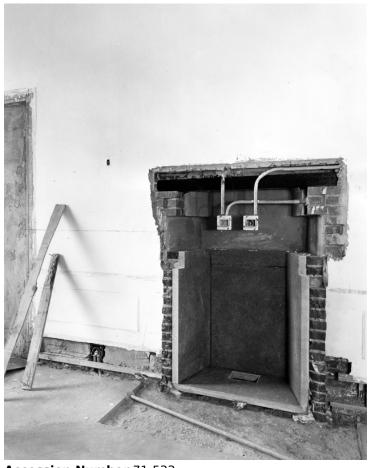

## Fireplace on west wall of Bedroom Number 20 during renovation of White House

## Description

Fireplace on west wall of Bedroom NO. 20, with slate fireback in place. This was taken during the renovation of the White House.

## Date(s)

August 28, 1951

**Accession Number** 71-533

8x10 inches (21x26 cm) Black & White

Related Collection Harry S. Truman Papers

**Keywords** Building repair and reconstruction Dwellings Historic buildings Presidential residences