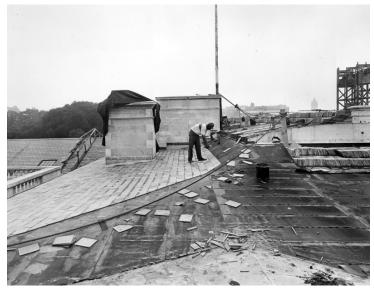

## East view on roof during White House renovation

## Description

East view on roof, during White House renovation, showing portion of slate roof laid over waterproof tar paper.

Date(s) August 28, 1951

Accession Number 71-535

8x10 inches (21x26 cm) Black & White