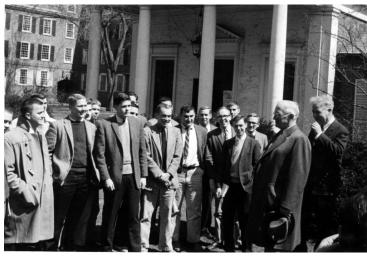

## President Truman and Mr. Bergin with Chubb Fellow, Master, and members of Timothy Dwight College at Yale

## **Description**

President Truman and Mr. Bergin with Chubb Fellow, Master, and members of Timothy Dwight College at Yale. Former President Truman is visiting Yale as a Chubb Fellow. From: Photo Album "Mr. President at Yale, April 8-11, 1958"

Date(s)
April 1958