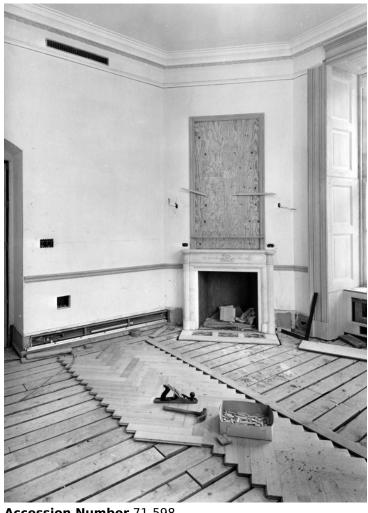

## Southwest view in small bedroom of White House during renovation

## Description

Southwest view in small bedroom (Room Number 217) of the White House during renovation. The carpenters have begun to lay the red cedar flooring in herringbone design.

## Date(s)

December 20, 1951

**Accession Number** 71-598

8x10 inches (21x26 cm) Black & White

**Related Collection** Harry S. Truman Papers

**Keywords** Building repair and reconstruction **Dwellings** Historic buildings Presidential residences Renovation (Architecture)