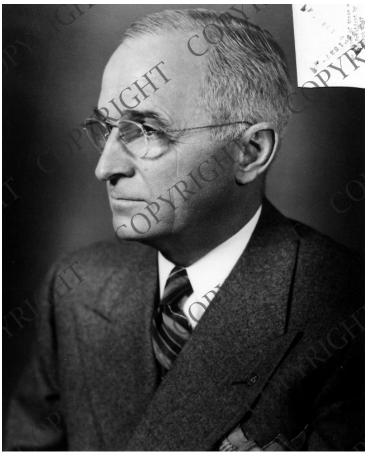

## **Profile portrait of Truman**

## Description

Formal head and shoulders portrait of President Harry S. Truman by the Pach Brothers, New York. This is a semi-profile view.

Date(s)

ca. 1948

Accession Number 59-1537

4.75x6 inches Black & White