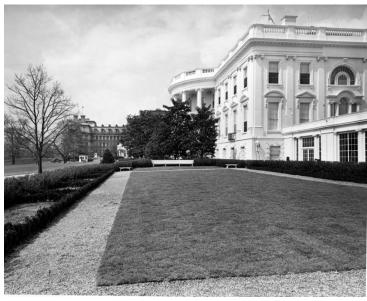

## West view of East Garden after White House renovation

## **Description**

West view of East Garden located south of the East Terrace, after the renovation of the White House.