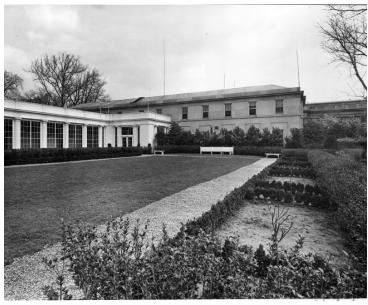

## Northeast view of East Garden after the renovation of the White House

## Description

Northeast view of East Garden to East Wing, after the renovation of the White House.

## Date(s)

March 27, 1952

**Accession Number** 71-714

8x10 inches (21x26 cm) Black & White

**Related Collection** Harry S. Truman Papers

**Keywords** Building repair and reconstruction Dwellings Historic buildings Presidential residences