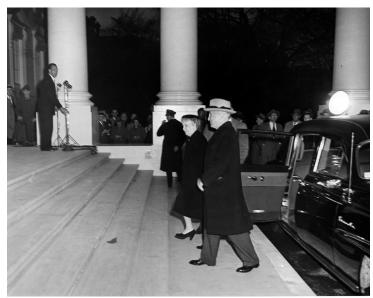

## President Harry S. Truman and First Lady Bess Truman Returning to the White House After the Renovation

## **Description**

President Harry S. Truman (foreground, right) and First Lady Bess W. Truman (foreground, second from right) are arriving at the White House to reoccupy the building after the massive renovation project is completed. They arrived at 6:20 in the evening. All others present are unidentified.