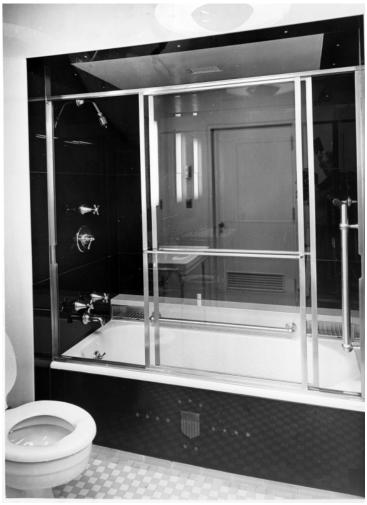

## **East view in bathroom of Room 213 of White House**

## **Description**

East view in Bathroom of Room 213 of the White House after renovation.