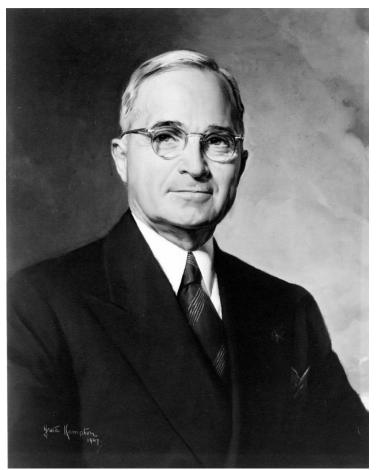

## Portrait of Truman, head and shoulders

## Description

A photo of a painting of President Harry S. Truman painted by Greta Kempton.

## Date(s)

ca. 1947

Accession Number 59-1540

8x10 inches (21x26 cm) Black & White

Keywords Painting Presidents

HST Keywords Truman - Paintings

People Pictured Truman, Harry S., 1884-1972

**Rights** The Library is unaware of any copyright claims to this item; use at your own risk.