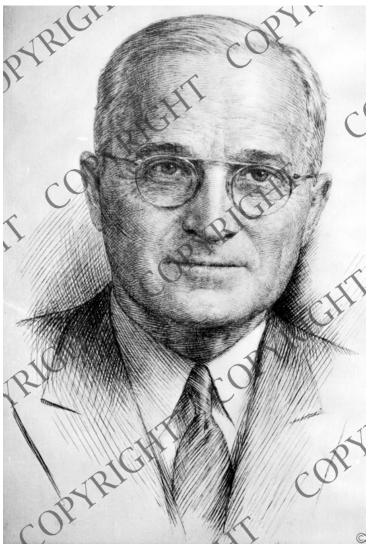

## Steel engraving of President Harry S. Truman

## Description

Steel engraving of President Harry S. Truman by Harry S. Moskovitz. Original transferred to museum 12/20/73.

## Date(s)

ca. 1948

Accession Number 59-1541

8x10 inches (21x26 cm) Black & White

Keywords Drawing Presidents

HST Keywords Truman - Portraits - General File - Etching, Steelcut, Pen drawings

People Pictured Truman, Harry S., 1884-1972