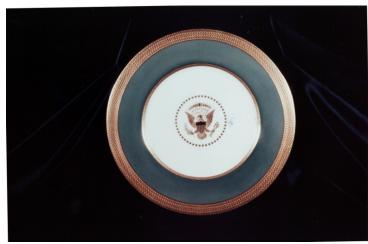

## **Description**

Color photo of a dinner plate by Lenox in the pattern selected by the Truman's for the White House china. Marking on the reverse side of the dinner plate of this service is as follows: X-307. Made in U.S.A. B. Altman and Co. (See also photos 78-41 through 78-43.) The china, matching crystal, and silverware are in the museum collection, and the photos are copied from original slides.