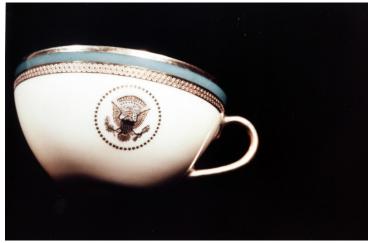

## Color photo of White House cup by Lenox

## Description

Color photo of a coffee cup by Lenox in the pattern selected by the Trumans for the White House china. Made in U.S.A. B. Altman & Co. (See also photos 78-41 through 78-43.) The china, matching crystal, and silverware are in the Museum collection, and the photos are copied from original slides.