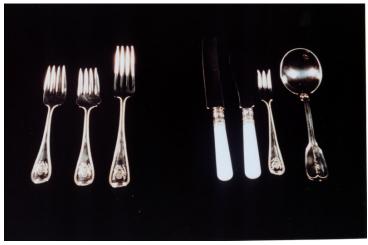

## Color photo of seven pieces of White House silverware

**Accession Number** 2003-229

8x10 inches (21x26 cm) Color

Keywords Tableware

HST Keywords China - White House

Rights Public Domain - This item is in the public domain and can be used freely without further permission.

## **Description**

Color photo of silverware in the pattern selected by the Trumans for the White House china. The matching china is made by Lenox, and marking, on the reverse side of the dinner plate of this service is as follows: X-307. Made in U.S.A. B. Altman and Co. (See also 78-41 through 78-43.) The china, matching crystal, and silverware are in the Museum collection, and the photos are copied from original slides.