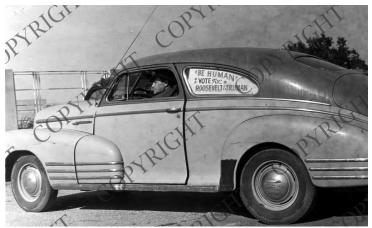

## Description

An unidentified man in a car with a sign in the back window, which states, "Be Human, Vote for Roosevelt and Truman."

**Date(s)** 1945

Accession Number 59-1612

4x6 inches (10x15 cm) Black & White