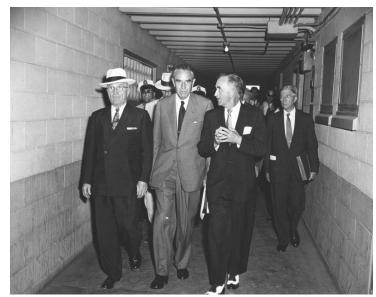

## **Truman with Harriman in Kansas City**

## **Description**

Former President Harry S. Truman (front left) walks with Averell Harriman (second from the left) down a hallway in Kansas City, Missouri. Others in the photograph are unidentified. See also 69-517.