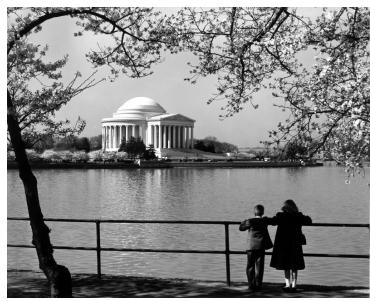

## **Description**

Washington D.C.; Thomas Jefferson National Memorial. It is a circular structure or rotunda in the classic style introduced in this country by Jefferson. It is located in a park of 1.2 acres.