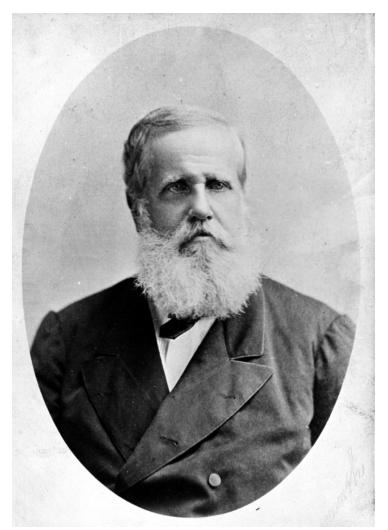

## Dom Pedro II, Portrait

## Description

Dom Pedro II, Emperor of Brazil from July 1841 to November 1889.

Date(s)

Accession Number 59-1637

8x10 inches (21x26 cm) Black & White

Keywords Kings and rulers Portraits

HST Keywords Emperor of Brazil - Pedro II

People Pictured Pedro II, Emperor of Brazil, 1825-1891

**Rights** The Library is unaware of any copyright claims to this item; use at your own risk.