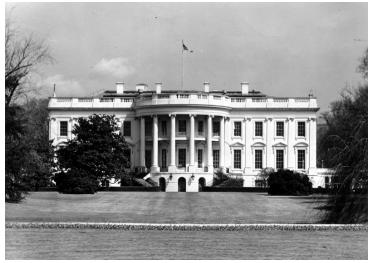

## The White House, south portico

Description

The White House, south portico and balcony.

Date(s)

ca. 1952

Accession Number 59-1640

8x10 inches (21x26 cm) Black & White

Keywords Dwellings Presidential residences