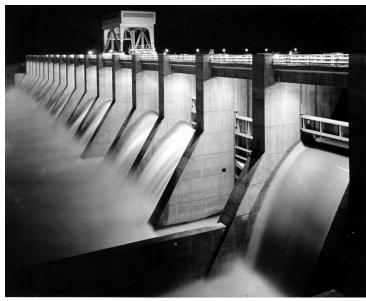

## **Spillway of Chicamauga Dam**

## **Description**

Waters of the Tennessee River pouring through the spillway at the Tennessee Valley Authority's Chickamauga Dam which was complete early in 1940.