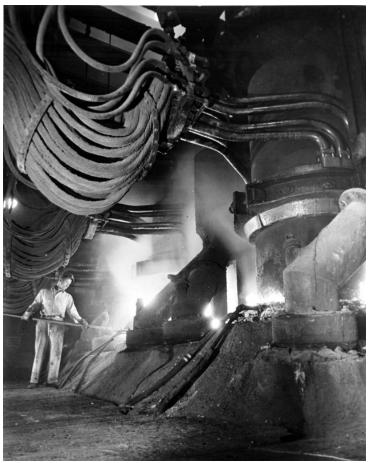

## Description

Electric furnace found at Muscle Shoals on the Tennessee River. Here one unidentified man works.

## Date(s)

ca. 1948

Accession Number 59-1645

8x10 inches (21x26 cm) Black & White

Keywords Dams

HST Keywords Electric furnace - Muscle Shoals; Tennessee River - Muscle Shoals

**Rights** The Library is unaware of any copyright claims to this item; use at your own risk.