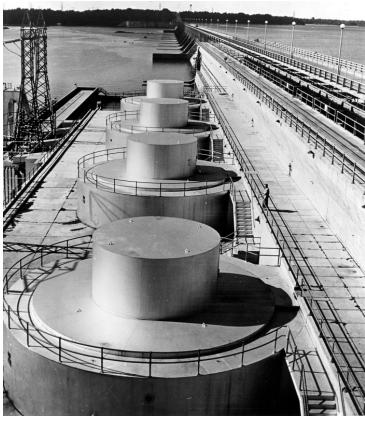

## **Description**

Four turbine generator casings (in foreground) at the Wheeler Dam on the Tennessee River in Northern Alabama. A motor road crosses on the highest level of Wheeler Dam at the right.