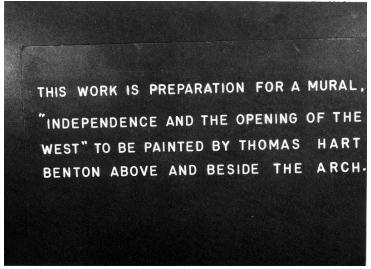

## **Description**

A sign explains the work being done at the entrance of the Truman Library in preparation for a mural painted by Thomas Hart Benton.