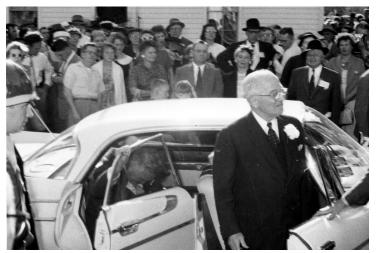

## Description

Former President Harry S. Truman enters an automobile in Lamar, MO after the dedication of his birthplace.

Date(s) April 19, 1959

Accession Number 60-13-10

5x7 inches (13x18 cm) Black & White