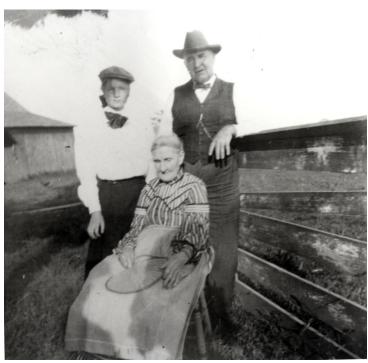

## Mary Jane Truman, Harriet Young, and Harrison Young on the Grandview farm

## **HST Keywords** Truman - Family - Sister - 1906; Truman - Homes - Grandview Farm; Truman - Relatives - Young Family - Young, Harriet Gregg; Truman - Relatives - Young Family - Young, Harrison

**People Pictured** Truman, Mary Jane, 1889-1978 Young, Harriet Louisa, 1818-1909 Young, Harrison, 1846-1916

## **Description**

Left to Right: Mary Jane Truman; Harriet Young, her great grandmother; and Uncle Harrison Young on the Grandview farm, by a corral. Caption says "Grandma, Uncle Harrison, and Lovey Mary." One of a series of photos from Mary Jane Truman's Christmas Album, 1906. From: Copied from photos lent to the Truman Library by Martha Ann Swoyer, daughter of Vivian Truman.