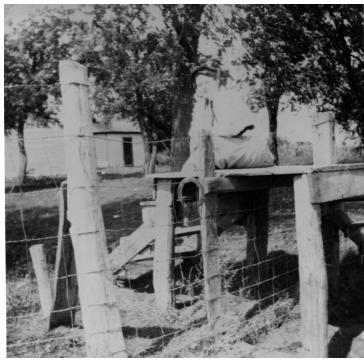

## Mary Jane Truman sitting on a stile

## **Description**

One of a series of photos from Mary Jane Truman's Christmas Album, 1906. Mary Jane Truman sitting on a stile over a fence on the Truman farm in Grandview, Missouri. Caption says "Back to the Old Stile." From: Copied from photos lent to the Truman Library by Martha Ann Swoyer, daughter of Vivian Truman.