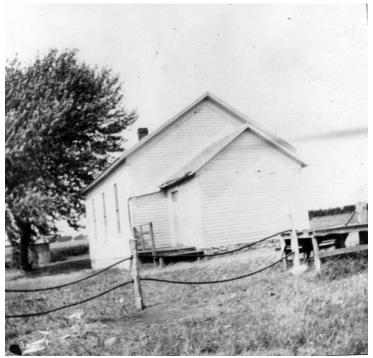

## An old schoolhouse near Grandview farm

## Description

Photo of what appears to be an old schoolhouse near the Grandview farm. Caption says "Dear Old Rock Ford." One of a series of photos from Mary Jane Truman's Christmas Album, 1906. From: Copied from photos lent to the Truman Library by Martha Ann Swoyer, a daughter of Vivian Truman.