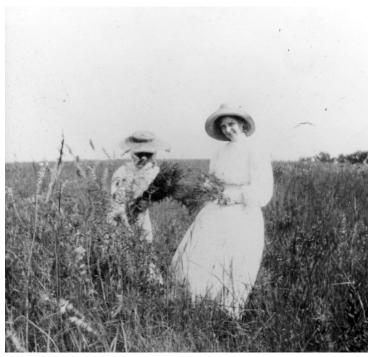

## Two women gathering flowers at Grandview farm

Accession Number 84-12-08

8x10 inches (21x26 cm) Black & White

**Keywords** Farms Presidential family Presidential residences

HST Keywords Missouri - Cities - Grandview; Truman - Family - Sister - 1906; Truman - Homes - Grandview Farm

## **Description**

One of a series of photos from Mary Jane Truman's Christmas Album, 1906. Two unidentified women gathering flowers in a field at the Grandview farm. Caption says "Gathering Goldenrod." From: Copied from photos lent to the Truman Library by Martha Ann Swoyer, daughter of Vivian Truman.