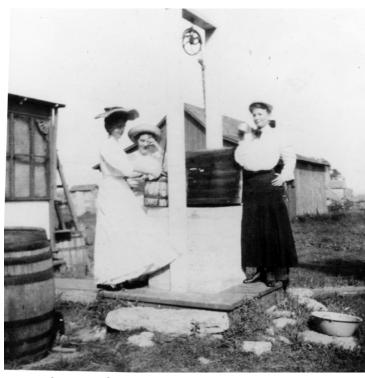

## Mary Jane Truman at the well on the Truman Farm

## **Description**

One of a series of photos from Mary Jane Truman's Christmas Album, 1906. Mary Jane Truman(right) and two unidentified women at the well on the Truman Farm. Caption says "A Cup of Cold Water." From: Copied from photos lent to the Truman Library by Martha Ann Swoyer, daughter of Vivian Truman.