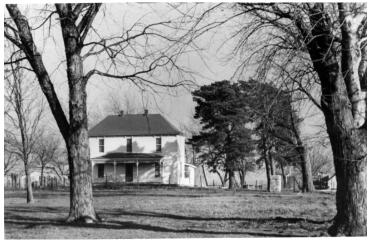

## Distance view of the Grandview farmhouse

## **Description**

Very nice distance view of the Grandview farmhouse. It is a winter scene, and a few of the Maple trees are in the foreground. From: Copied from photos lent to the Truman Library by Martha Ann Swoyer, a daughter of Vivian Truman.