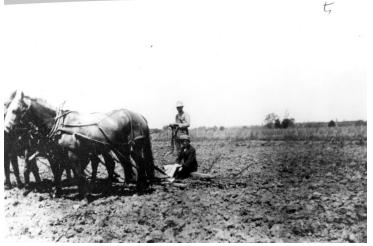

# Man and woman plowing a field on the Grandview farm

## Description

A man and a woman plowing a field on the Grandview farm. It is too far to identify either. From: Copied from photos lent to the Truman Library by Martha Ann Swoyer, a daughter of Vivian Truman.