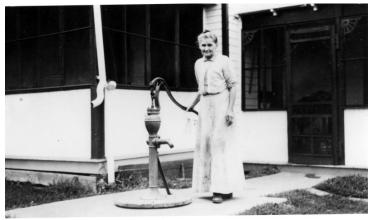

## Martha Ellen Truman on Grandview farm

## **Description**

Martha Ellen Truman, mother of Harry Truman, at the pump in back of the Grandview farmhouse. From: Copied from photos lent to the Truman Library by Martha Ann Swoyer, a daughter of Vivian Truman.

## Date(s)

ca. 1904