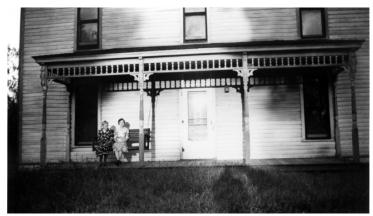

## Martha Ellen Truman and Mary Jane Truman in a porch swing at Grandview farmhouse

## Description

Martha Ellen Truman and Mary Jane Truman (mother and sister of Harry S. Truman) sitting in the swing on the porch of the Truman farmhouse in Grandview, Missouri. From: Copied from photos lent to the Truman Library by Martha Ann Swoyer, a daughter of Vivian Truman.

## Date(s)

ca. 1934

**HST Keywords** Missouri - Cities - Grandview; Truman - Homes - Grandview Farm; Truman - Family - Sister - Early 1900's; Truman - Family - Mother - Early 1900's

People Pictured Truman, Martha Ellen, 1852-1947 Truman, Mary Jane, 1889-1978