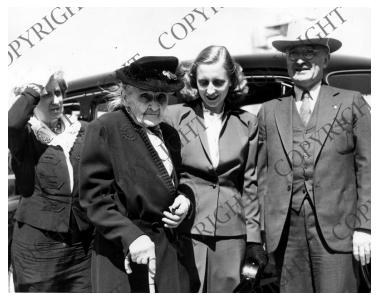

## Description

Three generations of the Trumans pose for photographers while standing before an automobile, prior to leaving for the airport to travel to Washington, D. C. From left to right, First Lady Bess Wallace Truman, Martha Ellen Truman (President Truman's mother), Margaret Truman, and President Harry S. Truman.