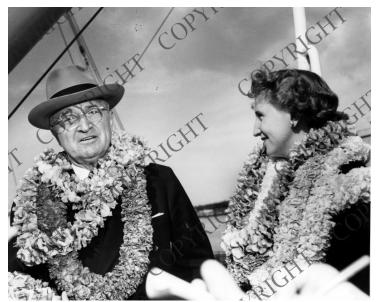

## Description

Former President Harry S. Truman (left) and Margaret Truman wearing and holding leis presented to them upon their arrival in Hawaii aboard the liner President Cleveland. Mrs. Truman was also on the trip.

Date(s) March 29, 1953

Accession Number 2004-229

8x10 inches (21x26 cm) Black & White

Keywords Children of presidents Ex-presidents Ships Vacations

**HST Keywords** Hawaii - Honolulu; Ships - President Cleveland; Truman - Family - Daughter - Margaret; Truman - Trips - Other - Post Presidential - Hawaii; Truman - Margaret - Family - HST (with); Truman - Margaret - Trips - Other - Hawaii