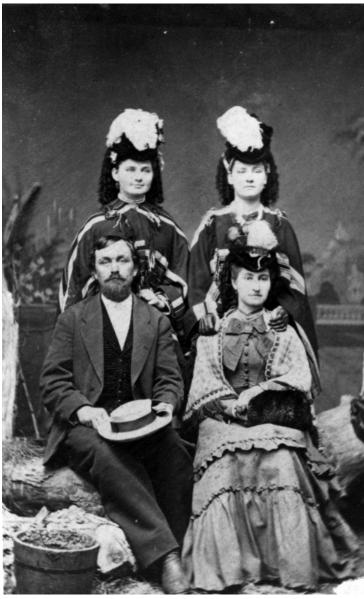

## Martha Ellen Truman as a young woman, with others

## **Description**

Portrait of Martha Ellen Truman as a young woman, with three others. Martha Ellen Truman (President Truman\'s mother), or Matt Young, is left, standing. Others in the photo are Ada Young and William A. Young, her sister and brother, and Maggie Conly. Ada Young is probably standing to the left of Martha Truman, as there is a strong resemblance. From: Copied from photos lent to the Truman Library by Martha Ann Swoyer, daughter of Vivian Truman. Original photo was by Babbitt & Shannon, 518 Main Street and 921 Junction, Main & Delaware, Kansas City, Mo.