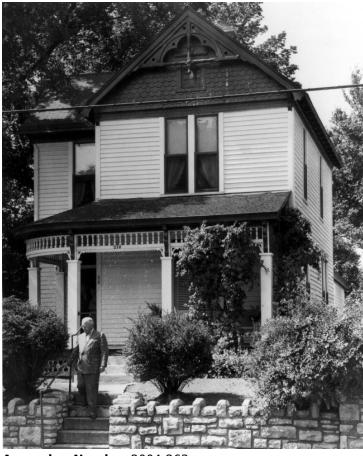

## **Truman on steps of Noland home**

## **Description**

President Harry S. Truman leaving the home of his aunt, Margaret Ellan Truman Noland, at 216 N. Delaware, Independence, Missouri. The exact date of the photo is unknown. From: Ardis Haukenberry.