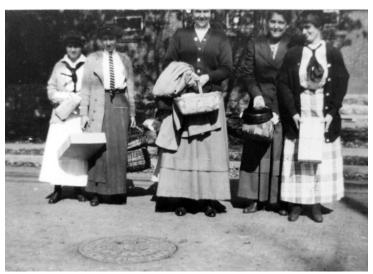

## **Bess Wallace on a picnic**

## **Description**

Bess Wallace (second from the left) with a group of unidentified girlfriends on a picnic. They are standing outside, wearing winter clothes. From: Copied from a photo album lent to the Truman Library by May Wallace.