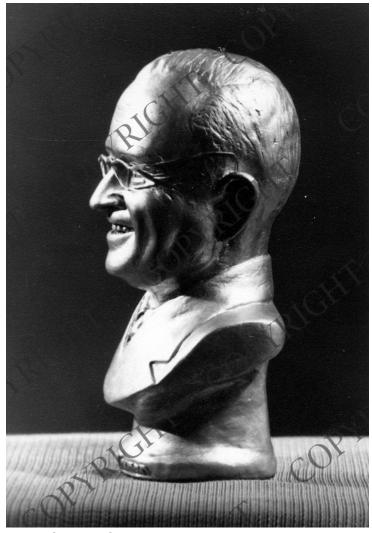

## **Bust of President Truman**

## **Description**

A bust of President Harry S. Truman created by Mrs. Roy Cook.

Date(s)
March 1949

**Accession Number** 60-71

3.5x5 inches Black & White

Related Collection Harry S. Truman Papers: White House Central Files: President's Personal File