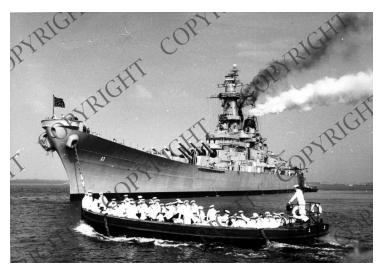

## **Description**

A boat of sailors drives toward the U.S.S. Missouri, in preparation for boarding.

Date(s)
July 1948

**Accession Number** 60-74

5x7 inches (13x18 cm) Black & White

**Related Collection** Harry S. Truman Papers: White House Central Files: President's Personal File